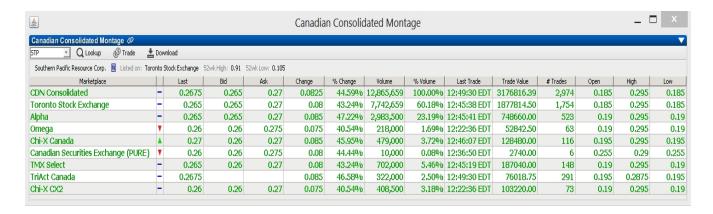

|
|---------------|-------------------|-------------------|--------------------------|-----------------------------|---------------------------------------|
| Lookup        | Bid 0,255 (2,500) | Ask 0.27 (500)    | Yr High                  | Yr Low                      | VWAP 0.274                            |
| (D)<br>Turada | Pr Cls 0.18       | Open <b>0.255</b> | High <b>0.29</b>         | Low <b>0.255</b>            | Sh OS 397,958,603                     |
| <u>Trade</u>  | EPS -0.11         | Mrk Cp            | Name Southern Pacific Re | source Co News 07:56:50 EDT | Mkt/Exch Canadian Securities Exchange |

## Portfolio Manager



## Market Depth



Available Views = Market By Price, Market By Order, Market by Broker

#### Time and Sales



## **Canadian Consolidated Montage**



## **Net House Summary**



Available Views = Intraday and Historical

## Contact QuoteMedia for more information...

Telephone: 1.877.367.5970 Email: <u>contactus@quotemedia.com</u>

Website: <a href="http://www.quotemedia.com">http://www.quotemedia.com</a>