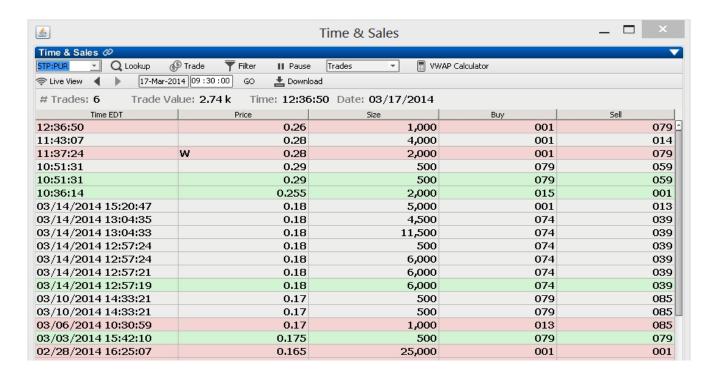

| LT Vol 1,000                          |
|---------------|-------------------|-------------------|--------------------------|-----------------------------|---------------------------------------|
| Lookup        | Bid 0,255 (2,500) | Ask 0.27 (500)    | Yr High                  | Yr Low                      | VWAP 0.274                            |
| (D)<br>Turada | Pr Cls 0.18       | Open <b>0.255</b> | High <b>0.29</b>         | Low <b>0.255</b>            | Sh OS 397,958,603                     |
| <u>Trade</u>  | EPS -0.11         | Mrk Cp            | Name Southern Pacific Re | source Co News 07:56:50 EDT | Mkt/Exch Canadian Securities Exchange |

## Portfolio Manager



## Market Depth



Available Views = Market By Price, Market By Order, Market by Broker

#### Time and Sales



## **Canadian Consolidated Montage**



## **Net House Summary**



Available Views = Intraday and Historical

## Contact QuoteMedia for more information...

Telephone: 1.877.367.5970 Email: <u>contactus@quotemedia.com</u>

Website: <a href="http://www.quotemedia.com">http://www.quotemedia.com</a>