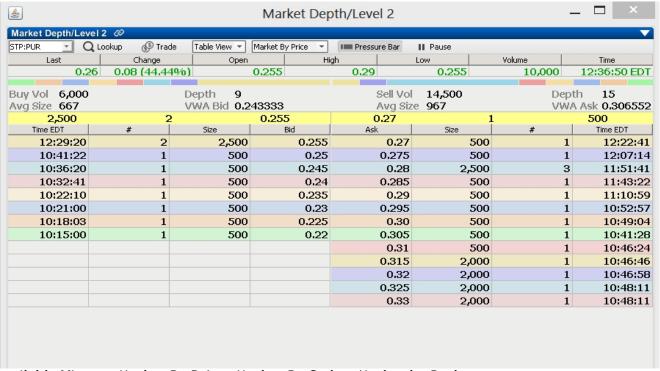

## Market Depth

Available Views = Market By Price, Market By Order, Market by Broker