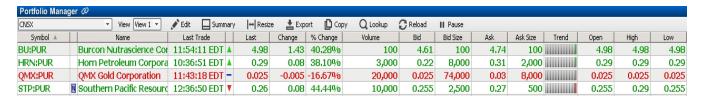

| STP:PUR       | ▼ Last 0.26 ▲     | Chg 0.08 (44.44%) | Volume 10,000            | LT Tim 12:36:50 EDT         | LT Vol 1,000                          |
|---------------|-------------------|-------------------|--------------------------|-----------------------------|---------------------------------------|
| Lookup        | Bid 0,255 (2,500) | Ask 0.27 (500)    | Yr High                  | Yr Low                      | VWAP 0.274                            |
| (D)<br>Turada | Pr Cls 0.18       | Open <b>0.255</b> | High <b>0.29</b>         | Low <b>0.255</b>            | Sh OS 397,958,603                     |
| <u>Trade</u>  | EPS -0.11         | Mrk Cp            | Name Southern Pacific Re | source Co News 07:56:50 EDT | Mkt/Exch Canadian Securities Exchange |

## Portfolio Manager



## Market Depth



Available Views = Market By Price, Market By Order, Market by Broker

#### Time and Sales



## **Canadian Consolidated Montage**



## **Net House Summary**



Available Views = Intraday and Historical

## Contact QuoteMedia for more information...

Telephone: 1.877.367.5970 Email: <u>contactus@quotemedia.com</u>

Website: <a href="http://www.quotemedia.com">http://www.quotemedia.com</a>