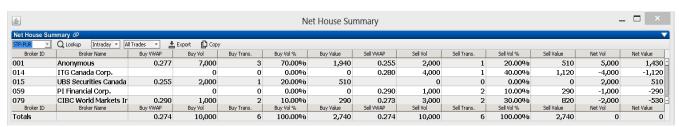

-------------|-------------------|--------------------------|-----------------------------|---------------------------------------|
| Lookup        | Bid 0,255 (2,500) | Ask 0.27 (500)    | Yr High                  | Yr Low                      | VWAP 0.274                            |
| (D)<br>Turada | Pr Cls 0.18       | Open <b>0.255</b> | High <b>0.29</b>         | Low <b>0.255</b>            | Sh OS 397,958,603                     |
| <u>Trade</u>  | EPS -0.11         | Mrk Cp            | Name Southern Pacific Re | source Co News 07:56:50 EDT | Mkt/Exch Canadian Securities Exchange |

## Portfolio Manager



## Market Depth



Available Views = Market By Price, Market By Order, Market by Broker

#### Time and Sales



## **Canadian Consolidated Montage**



## **Net House Summary**



Available Views = Intraday and Historical

## Contact QuoteMedia for more information...

Telephone: 1.877.367.5970 Email: <u>contactus@quotemedia.com</u>

Website: <a href="http://www.quotemedia.com">http://www.quotemedia.com</a>